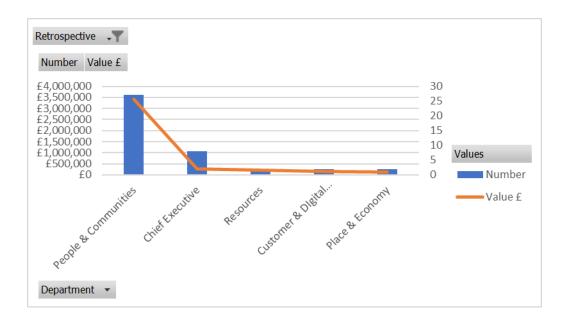

| Retrospective                          | Yes 🖵  |            |
|----------------------------------------|--------|------------|
|                                        |        |            |
| Directorate                            | Number | Value £    |
| People & Communities                   | 27     | £3,412,053 |
| Chief Executive                        | 8      | £261,000   |
| Resources                              | 2      | £207,000   |
| <b>Customer &amp; Digital Services</b> | 2      | £148,426   |
| Place & Economy                        | 2      | £123,143   |
| Grand Total                            | 41     | £4,151,622 |