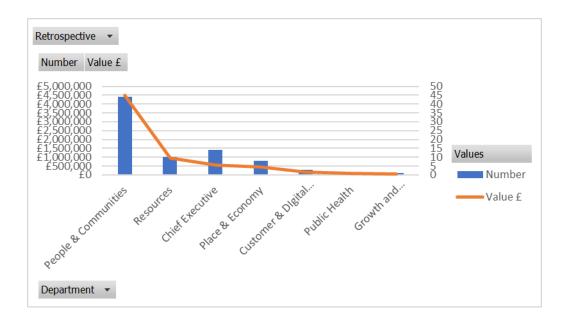

| Retrospective               | (AII) 🔽 |            |
|-----------------------------|---------|------------|
|                             |         |            |
| Directorate 斗               | Number  | Value £    |
| People & Communities        | 44      | £4,494,045 |
| Resources                   | 10      | £936,508   |
| Chief Executive             | 14      | £549,000   |
| Place & Economy             | 8       | £442,993   |
| Customer & Digital Services | 3       | £155,921   |
| Public Health               | 1       | £75,544    |
| Growth and Regeneration     | 1       | £38,330    |
| Grand Total                 | 81      | £6,692,342 |